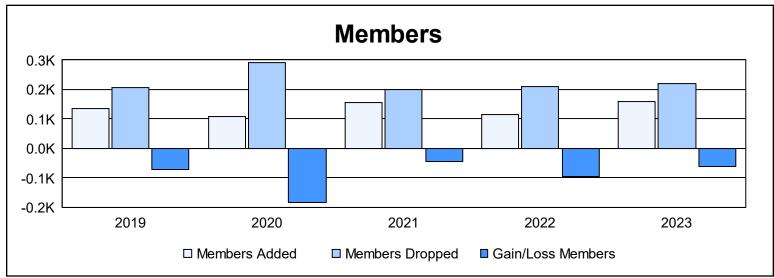

District 333 D

As of June 2023 Cumulative

| Year      | New<br>Clubs | Dropped<br>Clubs | Gain/<br>Loss<br>Clubs | New<br>Members | Charter<br>Members | Reinstate<br>Members | Transfer<br>Members | Total<br>Member<br>Added | Total<br>Members<br>Dropped | Gain/<br>Loss<br>Members |
|-----------|--------------|------------------|------------------------|----------------|--------------------|----------------------|---------------------|--------------------------|-----------------------------|--------------------------|
| 2018-2019 | 0            | 1                | -1                     | 134            | 0                  | 0                    | 1                   | 135                      | 207                         | -72                      |
| 2019-2020 | 0            | 5                | -5                     | 106            | 0                  | 0                    | 3                   | 109                      | 292                         | -183                     |
| 2020-2021 | 0            | 0                | 0                      | 145            | 0                  | 6                    | 5                   | 156                      | 201                         | -45                      |
| 2021-2022 | 0            | 2                | -2                     | 103            | 7                  | 1                    | 4                   | 115                      | 209                         | -94                      |
| 2022-2023 | 1            | 0                | 1                      | 111            | 29                 | 1                    | 18                  | 159                      | 219                         | -60                      |
| Average   | 0            | 2                | -1                     | 120            | 7                  | 2                    | 6                   | 135                      | 226                         | -91                      |