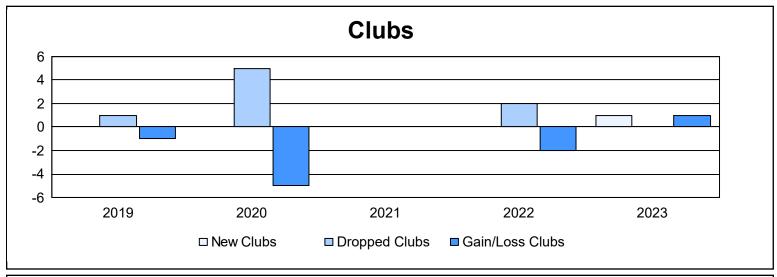

District 333 D

As of June 2023 Cumulative

| Year      | New<br>Clubs | Dropped<br>Clubs | Gain/<br>Loss<br>Clubs | New<br>Members | Charter<br>Members | Reinstate<br>Members | Transfer<br>Members | Total<br>Member<br>Added | Total<br>Members<br>Dropped | Gain/<br>Loss<br>Members |
|-----------|--------------|------------------|------------------------|----------------|--------------------|----------------------|---------------------|--------------------------|-----------------------------|--------------------------|
| 2018-2019 | 0            | 1                | -1                     | 134            | 0                  | 0                    | 1                   | 135                      | 207                         | -72                      |
| 2019-2020 | 0            | 5                | -5                     | 106            | 0                  | 0                    | 3                   | 109                      | 292                         | -183                     |
| 2020-2021 | 0            | 0                | 0                      | 145            | 0                  | 6                    | 5                   | 156                      | 201                         | -45                      |
| 2021-2022 | 0            | 2                | -2                     | 103            | 7                  | 1                    | 4                   | 115                      | 209                         | -94                      |
| 2022-2023 | 1            | 0                | 1                      | 111            | 29                 | 1                    | 18                  | 159                      | 219                         | -60                      |
| Average   | 0            | 2                | -1                     | 120            | 7                  | 2                    | 6                   | 135                      | 226                         | -91                      |